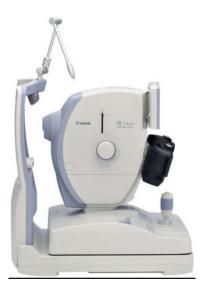

## PRE-OWNED FUNDUS CAMERAS

Refurbished, like new, patient ready!

| Used Retinal Cameras                                                                                                                                                                  |
|---------------------------------------------------------------------------------------------------------------------------------------------------------------------------------------|
|                                                                                                                                                                                       |
|                                                                                                                                                                                       |
|                                                                                                                                                                                       |
|                                                                                                                                                                                       |
|                                                                                                                                                                                       |
|                                                                                                                                                                                       |
|                                                                                                                                                                                       |
|                                                                                                                                                                                       |
| Canon CR1/ Digital Non-Mydriatic Camera                                                                                                                                               |
| The CR-1 Mark II can achieve extremely detailed, high-resolution diagnostic images of the retina and enables a full 45-degree view angle to help the eye care professional detect and |

retina and enables a full 45-degree view angle to help the eye care professional detect and monitor ocular conditions. When attached to a Canon EOS 50D Digital SLR Camera which provides up to 15.1 million pixel resolution, the CR-1 Mark II is capable of delivering clear and detailed diagnostic images for virtually immediate review.