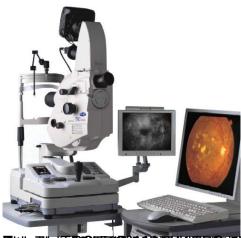

## PRE-OWNED FUNDUS CAMERAS

Refurbished, like new, patient ready!

| Used Retinal Cameras                                                                                                                                                                  |
|---------------------------------------------------------------------------------------------------------------------------------------------------------------------------------------|
|                                                                                                                                                                                       |
|                                                                                                                                                                                       |
|                                                                                                                                                                                       |
|                                                                                                                                                                                       |
|                                                                                                                                                                                       |
|                                                                                                                                                                                       |
|                                                                                                                                                                                       |
|                                                                                                                                                                                       |
| Canon CR1/ Digital Non-Mydriatic Camera                                                                                                                                               |
| The CR-1 Mark II can achieve extremely detailed, high-resolution diagnostic images of the retina and enables a full 45-degree view angle to help the eye care professional detect and |

retina and enables a full 45-degree view angle to help the eye care professional detect and monitor ocular conditions. When attached to a Canon EOS 50D Digital SLR Camera which provides up to 15.1 million pixel resolution, the CR-1 Mark II is capable of delivering clear and detailed diagnostic images for virtually immediate review.