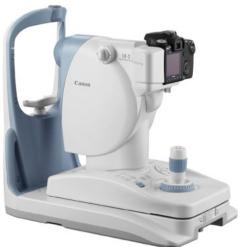

## PRE-OWNED FUNDUS CAMERAS

Refurbished, like new, patient ready!

| Used Retinal Cameras                                                                                                                                                                  |
|---------------------------------------------------------------------------------------------------------------------------------------------------------------------------------------|
|                                                                                                                                                                                       |
|                                                                                                                                                                                       |
|                                                                                                                                                                                       |
|                                                                                                                                                                                       |
|                                                                                                                                                                                       |
|                                                                                                                                                                                       |
|                                                                                                                                                                                       |
|                                                                                                                                                                                       |
| Canon CR1/ Digital Non-Mydriatic Camera                                                                                                                                               |
| The CR-1 Mark II can achieve extremely detailed, high-resolution diagnostic images of the retina and enables a full 45-degree view angle to help the eye care professional detect and |

retina and enables a full 45-degree view angle to help the eye care professional detect and monitor ocular conditions. When attached to a Canon EOS 50D Digital SLR Camera which provides up to 15.1 million pixel resolution, the CR-1 Mark II is capable of delivering clear and detailed diagnostic images for virtually immediate review.