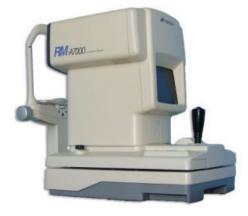

Topcon RM-A7000 ARK

Reconditioned • Calibrated • Patient Ready

This compactly designed unit features a built-in TV monitor to facilitate alignment and measurement: an automatic PD measurement: an automatic sleep mode and a built-in printer.

Up to 10 reading per eye can be taken. With three or more readings and average value is calculated and displayed on the print-out. Automatic right and left eye determination. Fixation target incorporates an auto-fog system. RS-232 interface allows for online transfer of measurement of data.